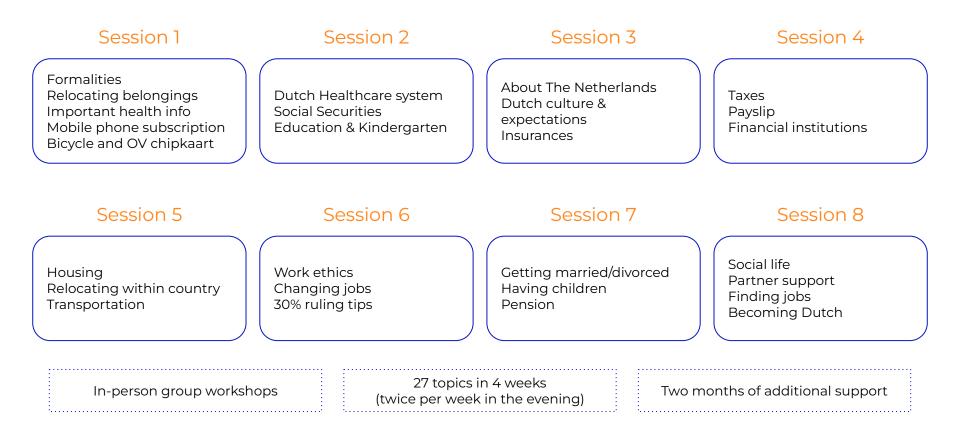

### Programme overview

#### Company discounts

| 2 to 5 persons  | 10% discount |
|-----------------|--------------|
| 6 to 10 persons | 20% discount |
| 11+ persons     | 25% discount |

Included:

- Eight 2-hour online workshops
- Workshop materials with handy one-pagers
- Two months of additional online support post workshops
- Over 25 years of experience